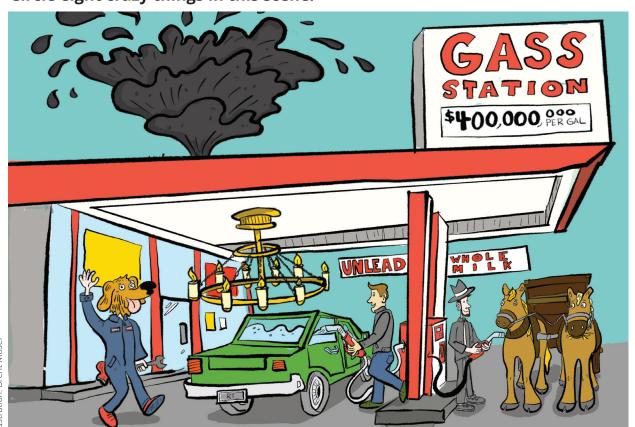

## SPOT WHAT'S WRONG: GAS STATION

Circle eight crazy things in this scene.

ANSWER KEY: 1. Horse and buggy at pump; 2. Gas pump labeled "Whole Milk"; 3. Oil is gushing out of the top of the building: 4. Driver filling car with water; 5. Gas price listed at \$400,000 per gallon; 6. Attendant has a dog head; 7. Overhang light is a chandelier; 8. Gas Station is spelled wrong