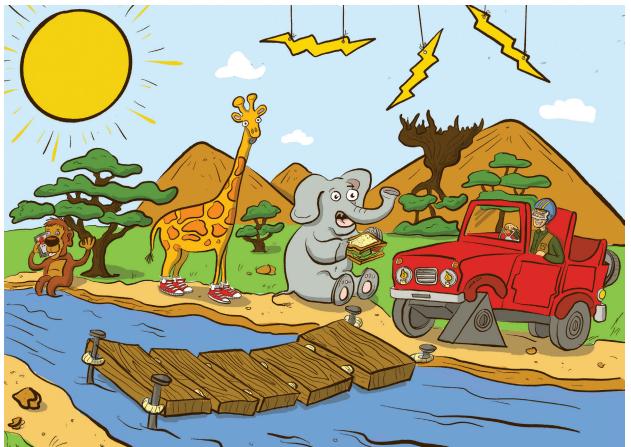

## **SPOT WHAT'S WRONG: WACKY SAFARI**

Circle nine nutty things happening in this scene.

**ANSWER KEY: 1.** Giraffe is wearing sneakers **2.** Wooden bridge isn't connected on one end **3.** The guide is wearing a football helmet **4.** It's sunny but there are lightning bolts in the sky **5.** One of the jeep tires is a triangle **6.** Elephant is eating a sandwich **7.** Monkey is talking on a cellphone **8.** Car headlights are lit candles **9.** A tree is upside-down